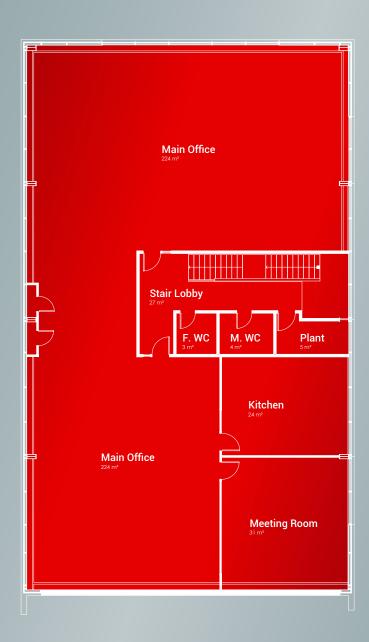

## Block 6 [GF/ FF]

AREA 6,319sqft [592sqm]

RENT PCM 8,162

RENT PA 97,944

SERVICE CHG PA 11,322

Space2work Warrington
All figures are GBP based on standard terms.

s2w-warrington.uk

Space2work Warrington

## Block 6 [Option to Split]

GF AREA 3,150sqft [290sqm]

**FF AREA 3,150**sqft [290sqm]

Please contact one of our friendly team to discuss your requirements

0800 433 7000

Space2work Warrington
All figures are GBP based on standard terms.