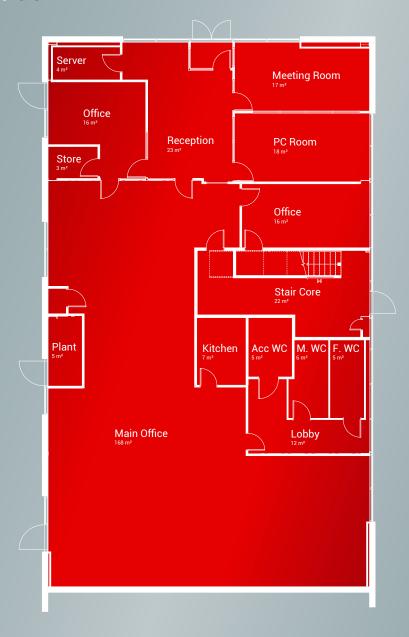

## Block 6 [Option to Split]

GF AREA 3,150sqft [290sqm]

**FF AREA 3,150**sqft [290sqm]

Please contact one of our friendly team to discuss your requirements

0800 433 7000

Space2work Warrington
All figures are GBP based on standard terms.