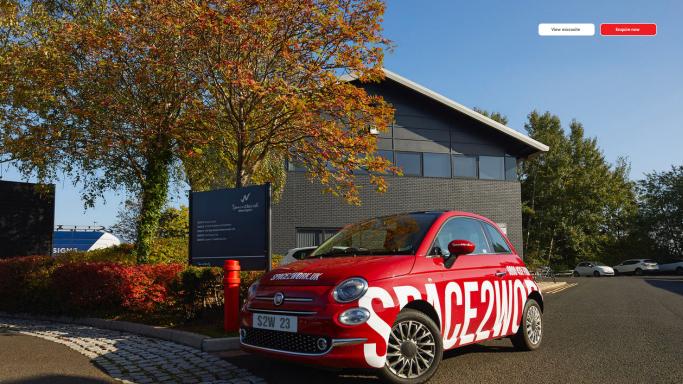

## PREMIUM WORKSPACE TO LET RENOVATED 2022. 188 - 6,319 SQFT. SPACE2WORK WARRINGTON

At Space2work we create great places for people to work, where small business thrives. Welcome to Space2work Warrington.

Situated in the well established Winwick Quay Business Area. Space2work Warrington is set within mature landscaped environment, benefitting from parking for 165 vehicles and is 45,816 sqft in total.

Stylish, newly refurbished workspace for small business in Warrington.