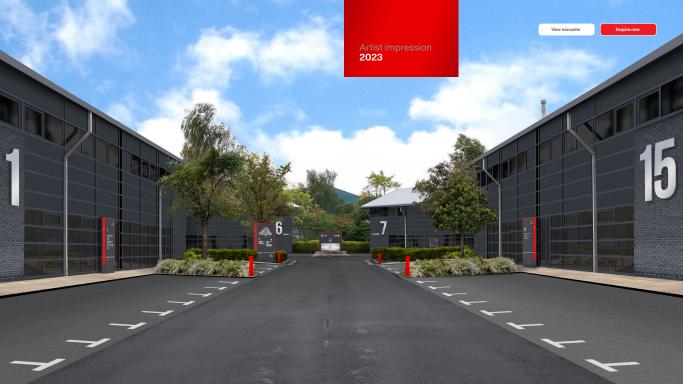

Situated in the well established Winwick Quay Business Area. Space2work Warrington is set within mature landscaped environment, benefitting from parking for 165 vehicles and is 45,816 sqft in total.

Stylish, newly refurbished workspace for small business in Warrington.

Development site plan

Hybrid workspace

Office workspace

View availability

Enquire now

Space2work Warrington Impressive, contemporary workspace for small business.

Work space sizes (Sqft)

| 1  | 5,949 | (1) | 2  | 2,625                | 3  | 1,182 |
|----|-------|-----|----|----------------------|----|-------|
| 4  | 1,296 |     | 5  | 2,670                | 6  | 6,319 |
| 7  | 3,341 | (2) | 8  | 2,591                | 9  | 1,183 |
| 10 | 1,188 |     | 11 | 1,186                | 12 | 1,181 |
| 14 | 2,609 |     | 15 | 6,516 <sup>(3)</sup> |    |       |