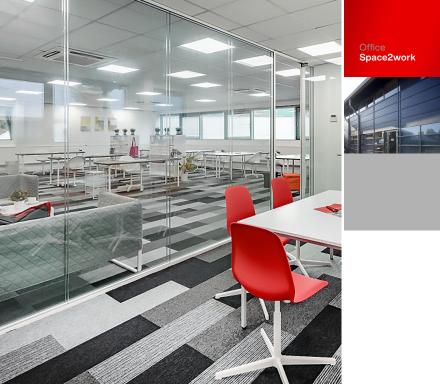

#### All Space2work Warrington

workspaces are refurbished to a high standard as they become available. Offices are presented with contemoporary finishes complemented by modern LED lighting.

Office features include:

- Air conditioning
- Contemporary carpets and finishes
- Contemporary kitchens and tea points
- Suspended ceilings with LED lighting

Enquire no

Our hybrid worksaces are designed to suit a wide range of businesses. Comprising a double height workspace area with a first floor office. Ideal when you require showroom, storage or production space.