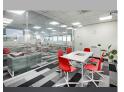

#### All Space2work Warrington

workspaces are refurbished to a high standard as they become available. Offices are presented with contemoporary finishes complemented by modern LED lighting.

Office features include:

- Air conditioning
- Contemporary carpets and finishes
- Contemporary kitchens and tea points
- Suspended ceilings with LED lighting

Enquire no

Our hybrid worksaces are designed to suit a wide range of businesses. Comprising a double height workspace area with a first floor office. Ideal when you require showroom, storage or production space.