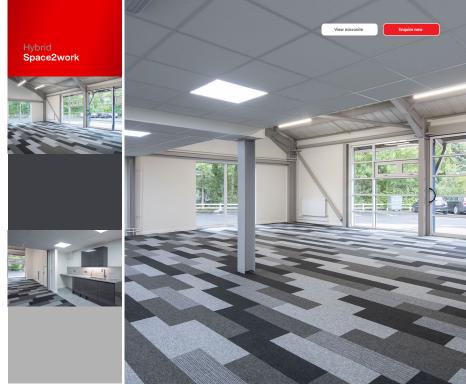

- Air conditioning
- Contemporary carpets and finishes
- Contemporary kitchens and tea points
- Suspended ceilings with LED lighting

Enquire no

Our hybrid worksaces are designed to suit a wide range of businesses. Comprising a double height workspace area with a first floor office. Ideal when you require showroom, storage or production space.

First floor offices are fitted to a high specification and the ground floor area is finished to suit your business needs.

Features include:

- Sliding service doors
- Floor surfaces finished to your requirements
- · Air conditioning to office spaces
- Contemporary carpets and finishes
- Contemporary kitchens and tea points
- Suspended ceilings to office with LED lighting