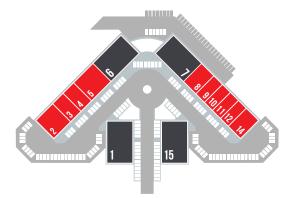

Development site plan

Hybrid workspace

Office workspace

View availability

Enquire now

Space2work Warrington Impressive, contemporary workspace for small business.

Work space sizes (Sqft)

| 1  | 5,949 | (1) | 2  | 2,625                | 3  | 1,182 |
|----|-------|-----|----|----------------------|----|-------|
| 4  | 1,296 |     | 5  | 2,670                | 6  | 6,319 |
| 7  | 3,341 | (2) | 8  | 2,591                | 9  | 1,183 |
| 10 | 1,188 |     | 11 | 1,186                | 12 | 1,181 |
| 14 | 2,609 |     | 15 | 6,516 <sup>(3)</sup> |    |       |