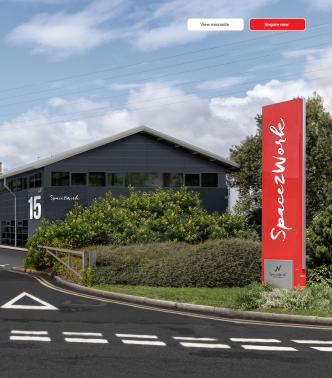

Situated in the well established Winwick Quay Business Area. Space2work Warrington is set within mature landscaped environment, benefitting from parking for 165 vehicles and is 45,816 sqft in total.

Stylish, newly refurbished workspace for small business in Warrington.

Development features include:

- High quality multi-use space
- Premium high visibility development signage
- DDA access and facilities
- · Generous allocated on-site parking
- · Male, female and accesible toilets
- Superfast broadband available
- Remote access CCTV